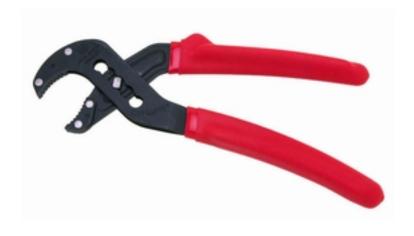

## Crescent 8" Slip Joint Dura-Plyers, Carded

LB8

037103138828

Catalog No.

**UPC Code** 

## **Product Features:**

- Laminated/Riveted Construction. Gives you strength for the toughest jobs
- Textured air cushioned grips provides excellent hand contact and comfort
- Box joint design, less slippage vs. conventional tongue & groove pliers
- Multiple position jaw provides flexibility, wide range of applications