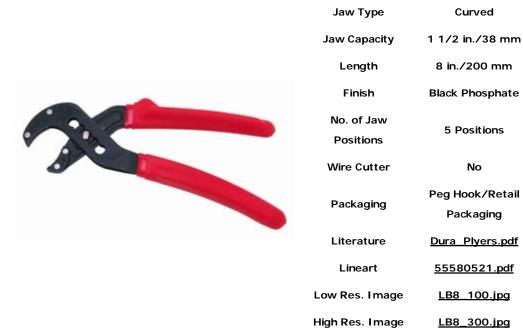

## Crescent 8" Slip Joint Dura-Plyers, Carded

LB8

037103138828

Catalog No.

**UPC Code** 

## **Product Features:**

- Laminated/Riveted Construction. Gives you strength for the toughest jobs
- Textured air cushioned grips provides excellent hand contact and comfort
- Box joint design, less slippage vs. conventional tongue & groove pliers
- Multiple position jaw provides flexibility, wide range of applications

## Crescent 8" Slip Joint Dura-Plyers, Carded

| Card              |              |
|-------------------|--------------|
| Catalog No.       | LB8          |
| I 2 of 5 Code     | 037103138828 |
| Quantity          | 1            |
| Length (Inches)   | 11.8         |
| Width (Inches)    | 3.9          |
| Height (Inches)   | 0.7          |
| Gross Weight (lb) | 0.5          |
| Volume (cu in)    | 32.214       |